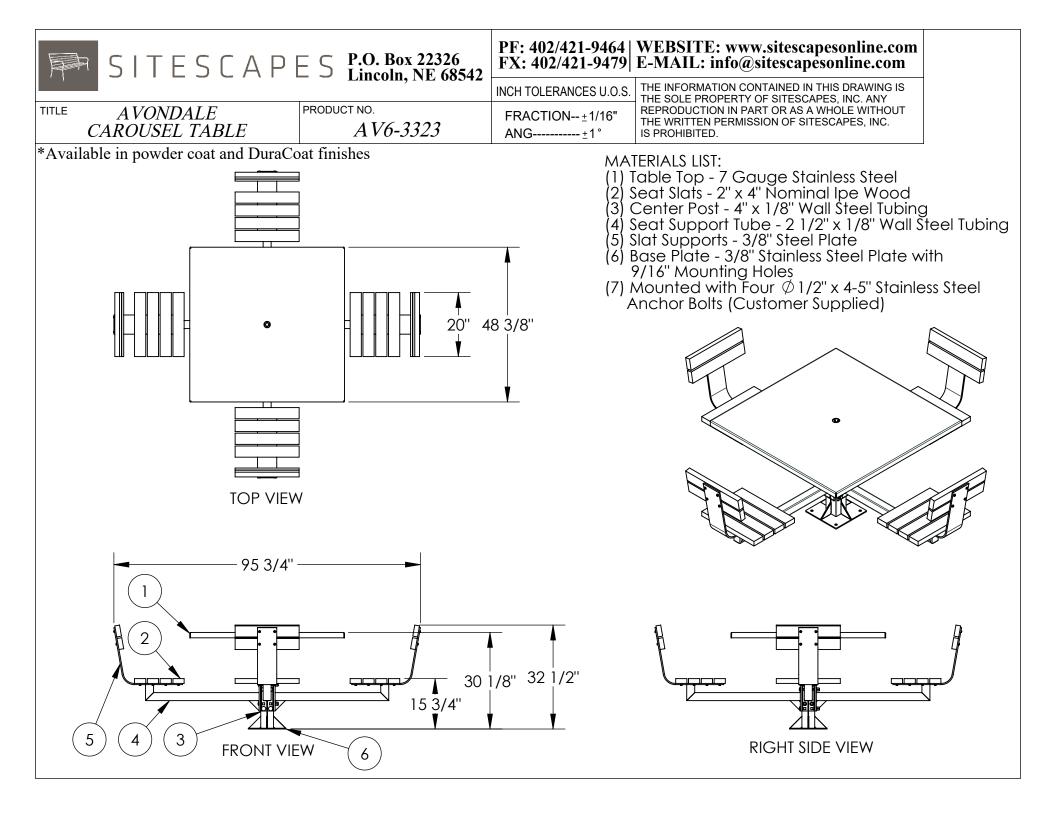

|                                      | <b>S</b> P.O. Box 22326<br>Lincoln. NE 68542 | PF: 402/421-9464   WEBSITE: www.sitescapesonline.com<br>FX: 402/421-9479   E-MAIL: info@sitescapesonline.com |                                                                                                            |
|--------------------------------------|----------------------------------------------|--------------------------------------------------------------------------------------------------------------|------------------------------------------------------------------------------------------------------------|
|                                      |                                              | INCH TOLERANCES U.O.S.                                                                                       | THE INFORMATION CONTAINED IN THIS DRAWING IS<br>THE SOLE PROPERTY OF SITESCAPES, INC. ANY                  |
| TITLE AVONDALE<br>CAROUSEL TABLE     | PRODUCT NO.<br>AV6-3323                      | FRACTION±1/16"<br>ANG±1°                                                                                     | REPRODUCTION IN PART OR AS A WHOLE WITHOUT<br>THE WRITTEN PERMISSION OF SITESCAPES, INC.<br>IS PROHIBITED. |
| *Available in powder coat and DuraCo | bat finishes                                 |                                                                                                              |                                                                                                            |